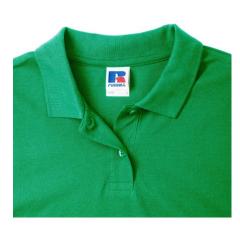

# Specification

RUSSELL women's CLASSIC POLYCOTTON POLO made from a single double yarn from which it produces fine and strong pike material. Classic stitching on the side, collar and shoulder reinforcements, double stitch along the shoulders, bottom and around the armpits, additional stitching around the ruffles, two buttons colored shirt, spare button cotton polo shirt green L