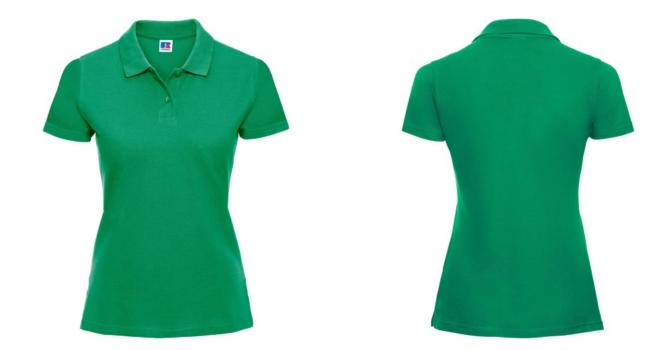

## RUSSELL FEMALE CLASSIC POLYCOTTON POLO

### **Basic informations**

Size: L

Length: 58 Width: 38 Height: 18

Printing type: Vez

Size: L

Color: Green

# Specification

RUSSELL women's CLASSIC POLYCOTTON POLO made from a single double yarn from which it produces fine and strong pike material. Classic stitching on the side, collar and shoulder reinforcements, double stitch along the shoulders, bottom and around the armpits, additional stitching around the ruffles, two buttons colored shirt, spare button cotton polo shirt green L